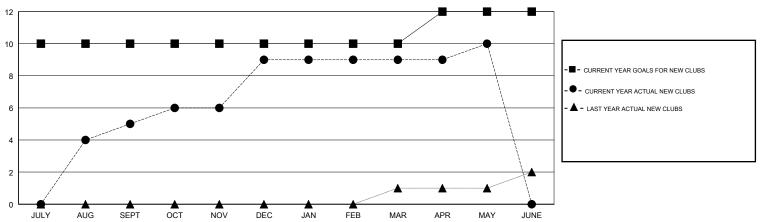

#### GOALS AND ACTUAL NEW CLUBS CUMULATIVE

## LOCATION INDIA

|   |   | - | $\sim$ |
|---|---|---|--------|
| G | V | ш | U      |

| Clubs                 |               |           | Members       |               |                           |                         |                                              |
|-----------------------|---------------|-----------|---------------|---------------|---------------------------|-------------------------|----------------------------------------------|
| RESULTS FOR 2018-2019 |               |           | RESULTS F     | FOR 2018-2019 |                           |                         |                                              |
| QUARTER               | NEW CLUB GOAL | NEW CLUBS | DROPPED CLUBS | QUARTER       | MEMBER GROWTH NET<br>GOAL | MEMBER GROWTH<br>ACTUAL | DROPPED MEMBERS ACTUAL (including transfers) |
| JULY/AUG/SEPT         | 10            | 5         | 1             | JULY/AUG/SEPT | 400                       | 145                     | 101                                          |
| OCT/NOV/DEC           | 0             | 4         | 3             | OCT/NOV/DEC   | 25                        | 101                     | 142                                          |
| JAN/FEB/MAR           | 0             | 0         | 0             | JAN/FEB/MAR   | 25                        | 74                      | 23                                           |
| APR/MAY/JUNE          | 2             | 1         | 0             | APR/MAY/JUNE  | 90                        | 126                     | 66                                           |