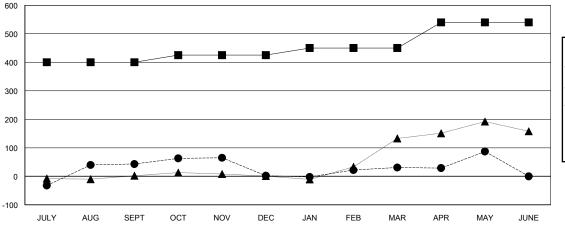

## GOALS AND ACTUAL MEMBERS CUMULATIVE

| -■- MEMBER GROWTH NET GOAL        |  |
|-----------------------------------|--|
| - ● - MEMBER GROWTH ACTUAL        |  |
| - ▲ - LAST YEAR MEMBERSHIP ACTUAL |  |
|                                   |  |
|                                   |  |
|                                   |  |

## LOCATION INDIA

|   |   | - | $\sim$ |
|---|---|---|--------|
| G | V | ш | U      |

| Clubs                 |               |           | Members       |               |                           |                         |                                              |
|-----------------------|---------------|-----------|---------------|---------------|---------------------------|-------------------------|----------------------------------------------|
| RESULTS FOR 2018-2019 |               |           | RESULTS F     | FOR 2018-2019 |                           |                         |                                              |
| QUARTER               | NEW CLUB GOAL | NEW CLUBS | DROPPED CLUBS | QUARTER       | MEMBER GROWTH NET<br>GOAL | MEMBER GROWTH<br>ACTUAL | DROPPED MEMBERS ACTUAL (including transfers) |
| JULY/AUG/SEPT         | 10            | 5         | 1             | JULY/AUG/SEPT | 400                       | 145                     | 101                                          |
| OCT/NOV/DEC           | 0             | 4         | 3             | OCT/NOV/DEC   | 25                        | 101                     | 142                                          |
| JAN/FEB/MAR           | 0             | 0         | 0             | JAN/FEB/MAR   | 25                        | 74                      | 23                                           |
| APR/MAY/JUNE          | 2             | 1         | 0             | APR/MAY/JUNE  | 90                        | 126                     | 66                                           |